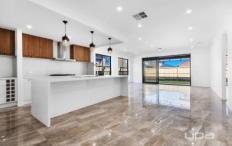

Featuring master bedroom with spacious WIR and ensuite with double basin, and remaining three generously sized bedrooms with BIR's, separate study/retreat, powder room, large kitchen with stainless steel appliances and dishwasher, open plan living/meals area and main bathroom with double basin.