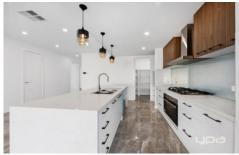

Featuring master bedroom with spacious WIR and ensuite with double basin, and remaining three generously sized bedrooms with BIR's, separate study/retreat, powder room, large kitchen with stainless steel appliances and dishwasher, open plan living/meals area and main bathroom with double basin.