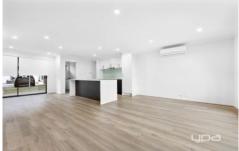

Property Includes -

- ? Three bedrooms with BIR's
- ? Kitchen with stainless steel appliances including dishwasher
- ? Stone benchtops & glass splash back
- ? Alarm system
- ? Open plan living and meals area
- ? Central bathroom with shower and toilet
- ? Upstairs Retreat
- ? Master bedroom with ensuite
- ? Dual split system heatingcooling
- ? Double undercover carport with remote & rear street