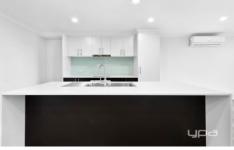

Property Includes -

- ? Three bedrooms with BIR's
- ? Kitchen with stainless steel appliances including dishwasher
- ? Stone benchtops & glass splash back
- ? Alarm system
- ? Open plan living and meals area
- ? Central bathroom with shower and toilet
- ? Upstairs Retreat
- ? Master bedroom with ensuite
- ? Dual split system heatingcooling
- ? Double undercover carport with remote & rear street