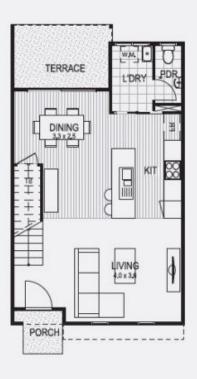

# Ground Floor

### Ground

 Carport
 37.32

 Porch
 52.67

 Terrace
 0.89

 Enclosed
 7.22