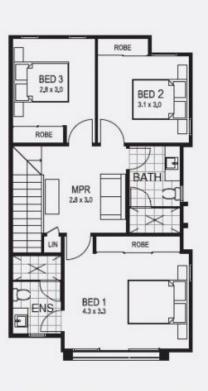

l colour palette and an ideal location close to Caroline Springs Town Centre.

Property Includes -

- ? Three bedrooms with BIR's
- ? Kitchen with stainless steel appliances including dishwasher
- ? Stone benchtops & glass splash back
- ? Alarm system
- ? Open plan living and meals area
- ? Central bathroom with shower and toilet
- ? Upstairs Retreat
- ? Master bedroom with ensuite
- ? Dual split system heatingcooling
- ? Double undercover carport with remote & rear street

3 🕮 2 🔓 2 🖨

View: https://www.ypa.com.au/7387056



Victoria Galea 0401 609 553

# Ground Floor

## First Floor

# Property Address 30 Greaves Av Deanside, 3336





Carport Roof



## Areas

### Ground

 Carport
 37.32

 Porch
 52.67

 Terrace
 0.89

 Enclosed
 7.22

### First

Enclosed 60.04

158.14 m<sup>2</sup>