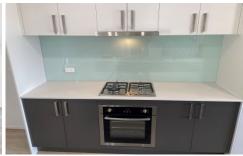

Property Includes -

- ? Three bedrooms with BIR's
- ? Kitchen with stainless steel appliances including dishwasher
- ? Stone benchtops & glass splash back
- ? Alarm system
- ? Open plan living and meals area
- ? Central bathroom with shower and toilet
- ? Upstairs Retreat
- ? Master bedroom with ensuite
- ? Dual split system heatingcooling
- ? Double undercover carport with remote & rear street