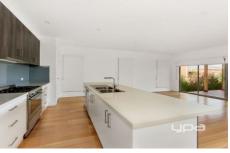

## 33 Clementson Drive Caroline Springs VIC

Start out in style with this immaculate home which will definitely impress you with its quality, location & sense of space with an unforgettable finish

- \* Comprising 4 spacious bedrooms with BIR's
- \* Downstairs master bedroom features WIR and double vanity ensuite
- \* Light filled formal lounge
- \* Quality kitchen with 40ml stone bench top, 900ml s/s appliances with dishwasher and butler's pantry overlooking the spacious meals & family area
- \* Massive outdoor/entertaining alfresco area with merbau timber decking
- \* Upstairs retreat with a huge balcony with lake view
- \* Double car garage with internal access
- \* Special features include split system cooling/heating in most rooms, 9ft ceilings with square set cornices, Tasmanian oak floorboards, porcelain tiles, L.E.D down