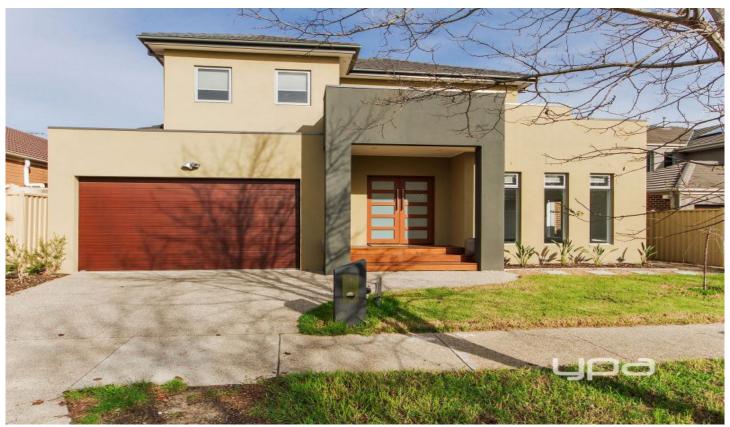

## 33 Clementson Drive Caroline Springs VIC

Start out in style with this immaculate home which will definitely impress you with its quality, location & sense of space with an unforgettable finish

- \* Comprising 4 spacious bedrooms with BIR's
- \* Downstairs master bedroom features WIR and double vanity ensuite
- \* Light filled formal lounge
- \* Quality kitchen with 40ml stone bench top, 900ml s/s appliances with dishwasher and butler's pantry overlooking the spacious meals & family area
- \* Massive outdoor/entertaining alfresco area with merbau timber decking
- \* Upstairs retreat with a huge balcony with lake view
- \* Double car garage with internal access
- \* Special features include split system cooling/heating in most rooms, 9ft ceilings with square set cornices, Tasmanian oak floorboards, porcelain tiles, L.E.D down