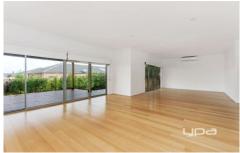

## 33 Clementson Drive Caroline Springs VIC

Start out in style with this immaculate home which will definitely impress you with its quality, location & sense of space with an unforgettable finish

- \* Comprising 4 spacious bedrooms with BIR's
- \* Downstairs master bedroom features WIR and double vanity ensuite
- \* Light filled formal lounge
- \* Quality kitchen with 40ml stone bench top, 900ml s/s appliances with dishwasher and butler's pantry overlooking the spacious meals & family area
- \* Massive outdoor/entertaining alfresco area with merbau timber decking
- \* Upstairs retreat with a huge balcony with lake view
- \* Double car garage with internal access
- \* Special features include split system cooling/heating in most rooms, 9ft ceilings with square set cornices, Tasmanian oak floorboards, porcelain tiles, L.E.D down