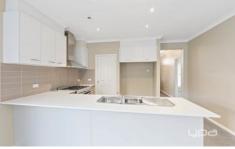

## 33 Lambertia Loop Caroline Springs VIC

This idyllic home is in a perfect location, nearby to Caroline Springs Lake, Caroline Springs Square, Creekside College and beautiful local parks. Comprising of three generously sized bedrooms, master featuring Walk in Robe and full ensuite, and remaining two bedrooms featuring Built in Robes - all rooms including brand new carpet. With a spacious modern kitchen with stainless steel appliances, dishwasher, and walk in pantry, open plan living area featuring double doors that overlook the backyard and stunning timber deck area. The home has been freshly painted, with further features including 1 car garage on remote with rear access via roller door, main bathroom with separate toilet, ducted heating, split system cooling, low maintenance gardens, and linen cupboards/plenty of storage space.