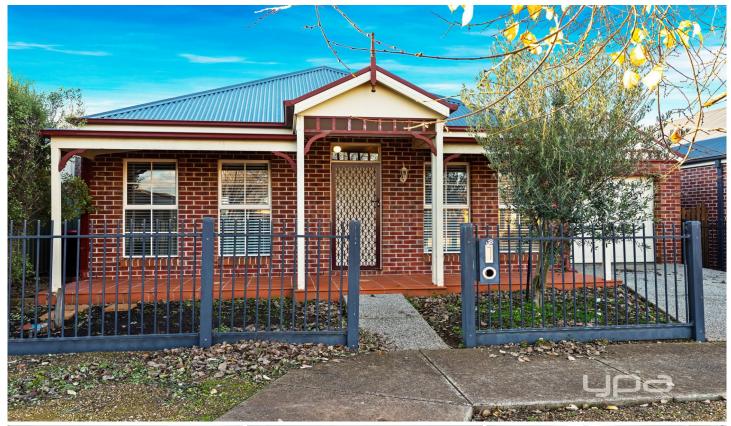

## 33 Lambertia Loop Caroline Springs VIC

This idyllic home is in a perfect location, nearby to Caroline Springs Lake, Caroline Springs Square, Creekside College and beautiful local parks. Comprising of three generously sized bedrooms, master featuring Walk in Robe and full ensuite, and remaining two bedrooms featuring Built in Robes - all rooms including brand new carpet. With a spacious modern kitchen with stainless steel appliances, dishwasher, and walk in pantry, open plan living area featuring double doors that overlook the backyard and stunning timber deck area. The home has been freshly painted, with further features including 1 car garage on remote with rear access via roller door, main bathroom with separate toilet, ducted heating, split system cooling, low maintenance gardens, and linen cupboards/plenty of storage space.