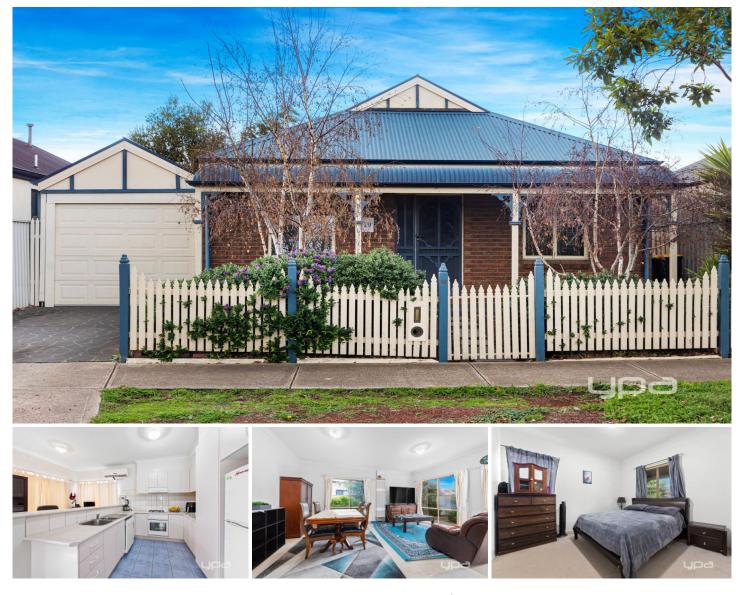

## **19 Grampians Way Caroline Springs VIC**

Located in the well established Springlake Estate, is this beautiful 3 bedroom cottage style home. Featuring a bright open plan living area, central 2 way bathroom, heating, cooling, dishwasher, low maintenance garden and a single remote garage this home will not disappoint.