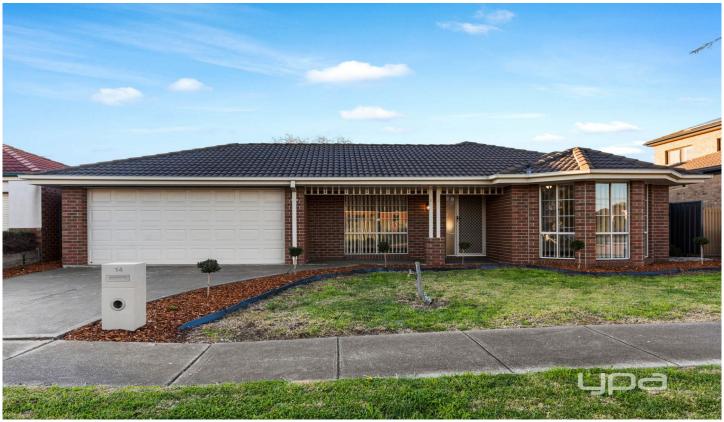

## 14 Kahan Close Caroline Springs VIC

This neat home includes four bedrooms, master with spacious WIR and ensuite, remaining three bedrooms all with double door built in robes, generous formal living area, separate second living area at the rear of the property, kitchen with built in pantry, brand new oven, rangehood and kitchen bench, spacious dining area and central bathroom with bath. Freshly painted throughout, with brand new carpets and further features including; double car garage with external access to large backyard, ducted heating and evaporative cooling. Located within a quiet pocket in Caroline Springs, nearby to schools, shopping centres, parks and public transport.