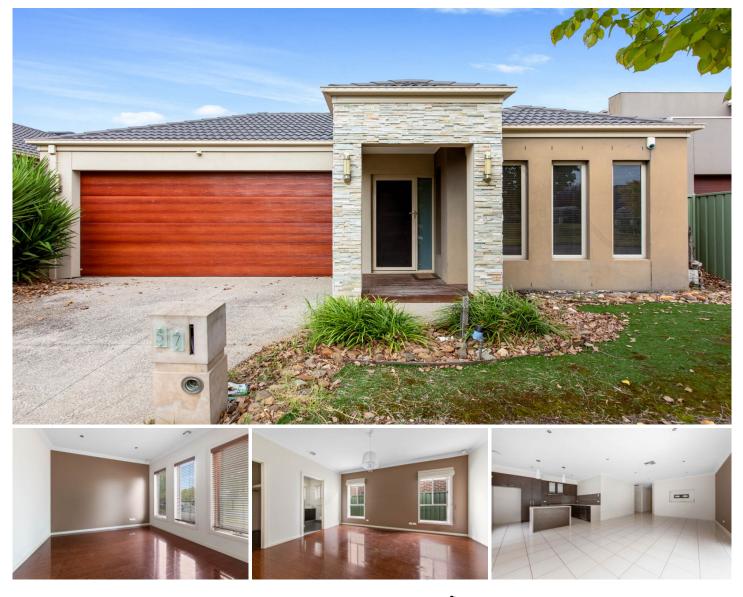

## **57 Botanical Drive Caroline Springs VIC**

Wow- what a residence and just opposite Edenfield Estate parks! This immaculately kept and well-designed three bedroom home is simply perfection. With full en suite and walk in robe to main bedroom (remaining bedrooms with mirrored double robes), convenient separate front formal lounge and double remote garage with internal and rear access. Ample cupboard space throughout, included in the well light laundry, spacious main bathroom and floating floors fill all rooms in the property. Enormous living/dining zone at the rear of the abode with modern delightful kitchen, containing quality stainless steel appliances including dishwasher. Complete with ducted heating, evaporative cooling and very low maintenance backyardthis opportunity of living seems too good to be true!