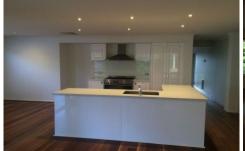

## 13 Hascombe Drive Caroline Springs VIC

This family home is offering three bedrooms with BIRs, master bedroom with WIR & ensuite, large open plan kitchen/meals/family area with 900mm stainless steel appliances & dishwasher, ducted heating & evaporative cooling. Extra features include double garage on remote with internal access, extensive covered pergola/alfresco area, polished floorboards and much more. Located within close proximity to schools, shops & public transport.