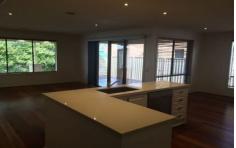

## 13 Hascombe Drive Caroline Springs VIC

This family home is offering three bedrooms with BIRs, master bedroom with WIR & ensuite, large open plan kitchen/meals/family area with 900mm stainless steel appliances & dishwasher, ducted heating & evaporative cooling. Extra features include double garage on remote with internal access, extensive covered pergola/alfresco area, polished floorboards and much more. Located within close proximity to schools, shops & public transport.