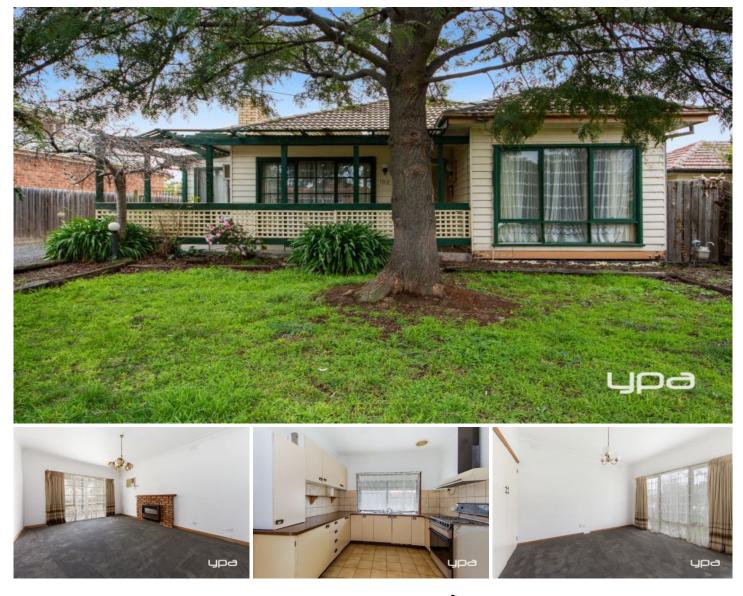

## **152 Power Street St Albans VIC**

All this in close vicinity to quality primary and secondary schools, Keilor Plains train station, public transport and local shops. This home comprises of the following three spacious bedrooms, a functional kitchen which includes an upright gas cook-top incorporated with the meals area, central bathroom, formal lounge, wide side drive way & single car garage with adjoining garden shed. Extra features include alarm, gas fire place, small study room, oversize backyard, front porch area and much more. Properties with this much backyard space and located only a few minutes' walk to the local train station are rare to come across so act quickly to avoid disappointment.