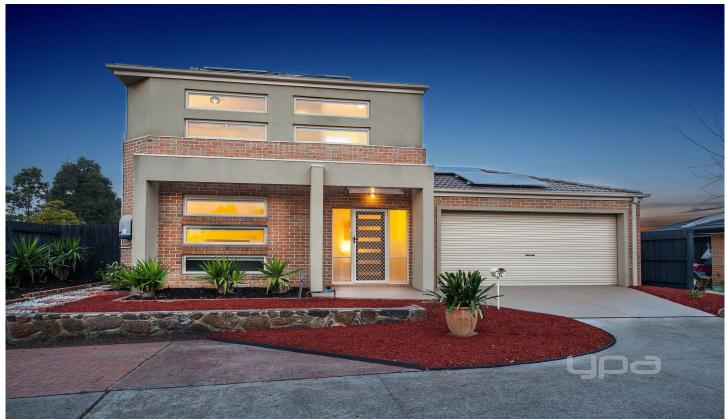

## **40 Mundi Crescent Manor Lakes VIC**

- -Three spacious bedrooms all with built in robes
- -Master bedroom offers a full ensuite and walk in robe
- -Open plan kitchen with quality stainless steel kitchen appliances, 600mm gas cooktop, dishwasher and an abundance of cupboard space
- -The kitchen is located perfectly to incorporate the meals and family zone which leads out to a large outdoor area allowing ample space for entertaining family and friends
- -Front formal lounge and an upstairs kids retreat
- -Central bathroom with bathtub and quality fittings
- -Extras include gas ducted heating, reverse cycle split system unit, high ceilings, three toilets and so much more
- -Double lock up garage with rear and internal access
- -Located within a short distance to all the local amenities Manor Lakes has to offer such as public transport, gorgeous parklands, Wyndham Vale Train Station, quality primary and secondary schools, Manor Lakes Central and