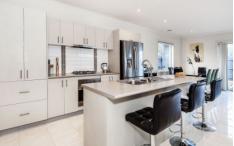

## **40 Mundi Crescent Manor Lakes VIC**

- -Three spacious bedrooms all with built in robes
- -Master bedroom offers a full ensuite and walk in robe
- -Open plan kitchen with quality stainless steel kitchen appliances, 600mm gas cooktop, dishwasher and an abundance of cupboard space
- -The kitchen is located perfectly to incorporate the meals and family zone which leads out to a large outdoor area allowing ample space for entertaining family and friends
- -Front formal lounge and an upstairs kids retreat
- -Central bathroom with bathtub and quality fittings
- -Extras include gas ducted heating, reverse cycle split system unit, high ceilings, three toilets and so much more
- -Double lock up garage with rear and internal access
- -Located within a short distance to all the local amenities Manor Lakes has to offer such as public transport, gorgeous parklands, Wyndham Vale Train Station, quality primary and secondary schools, Manor Lakes Central and