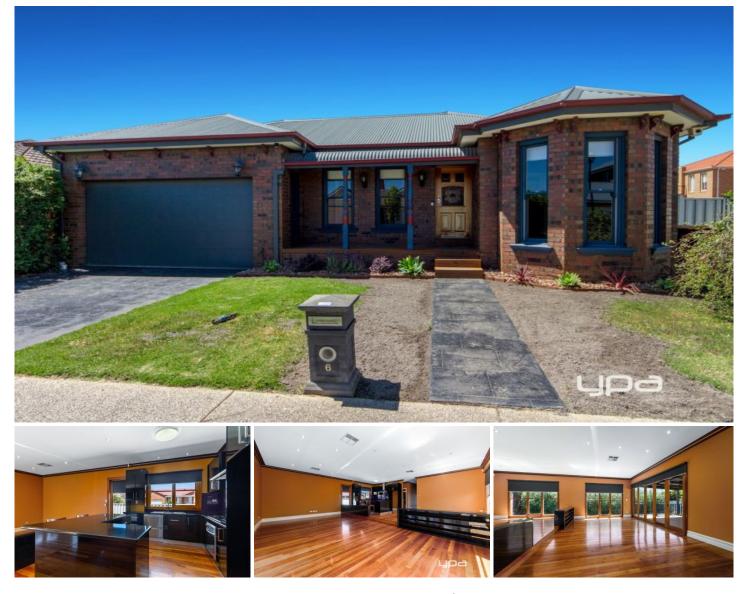

## 6 Lake Eyre Place Caroline Springs VIC

This classic home complemented with Victorian features showcases breathtaking designer style inside and out. This charming home is welcomed with a classical arched hall which leads to three generous sized bedrooms with built in robes, master bedroom with ceiling fan and WIR, two-way bathroom with spa bath & separate toilet. The modern kitchen offers light filled dimensions with stone bench tops overlooking meals and family area, kitchen features stainless steel appliances and dishwasher and much more. Extra features include ample storage space, ducted heating & evaporative cooling, alarm system, laundry with adjoining shower/toilet room, hardwood floors, outdoor alfresco area with fan and a double garage on remote with a storage/study room.