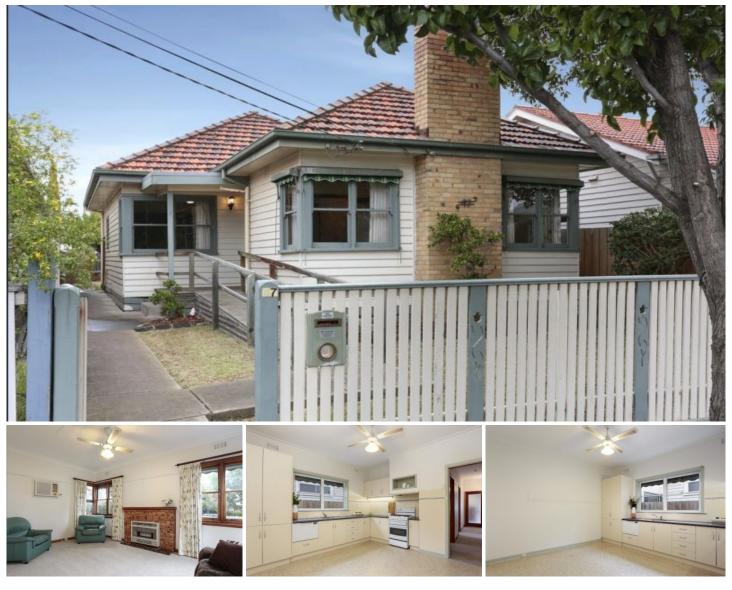

## **47 River Street Newport VIC**

This delightful home is located in one of Newport's most favorite streets, and moment from Newport Riverside Park, Douglas Parade and the Yarra River.

Comprising of the below -

- ? Two Bedrooms
- ? One Bathroom
- ? Rear Access with Off Street Parking
- ? High Ceilings
- ? Pergola & Garden Shed
- ? Fans in the Master Bedroom & Living Area
- ? Wall Cooling in the Living Area
- ? Wall Heating in Lounge Room