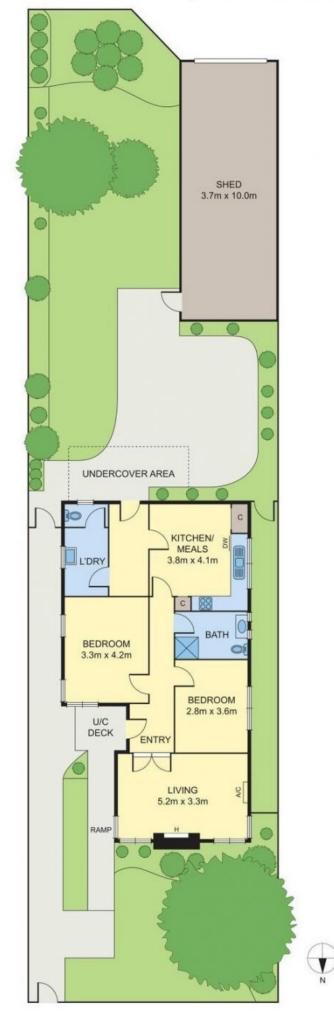

- ? Two Bedrooms
- ? One Bathroom
- ? Rear Access with Off Street Parking
- ? High Ceilings
- ? Pergola & Garden Shed
- ? Fans in the Master Bedroom & Living Area
- ? Wall Cooling in the Living Area
- ? Wall Heating in Lounge Room