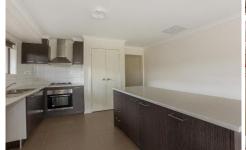

Comprising of three generous size bedrooms with built in robes, master featuring with walk in robe and ensuite, central bathroom with separate toilet, open plan living and kitchen including dishwasher, fridge space and stainless steel cook top.