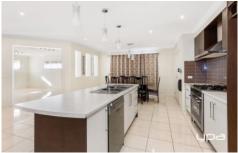

## 45 Wylie Circuit Burnside Heights VIC

This spacious family home has so much to offer. Comprising four sizeable bedrooms with BIRs, main bedroom having an immense WIR and ensuite. Open plan living/dining with a separate lounge. Kitchen with island bench, stainless steel appliances and dishwasher. Central family bathroom with bath tub and separate toilet. Featuring double garage with remote and internal access, evaporative cooling and heating & security alarm system. Only a short walk to Koroit Creek Primary School and Cafe.