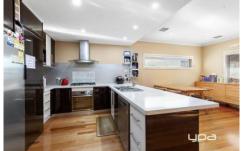

This home is comprising of three generous sized bedrooms with walk in robes, master bedroom with double vanity ensuite and his & hers walk in robe, study, large open plan kitchen with walk in pantry dishwasher & stainless steel appliances, meals/family area, separate front lounge, upstairs retreat with large balcony, huge alfresco area with timber decking, outdoor shed, zoned ducted heating & refrigerated cooling, ducted vacuum, 9ft ceilings, alarm, video intercom, polished floor boards & much more. Extra features are Caesar stone bench tops, glass splash back, double garage on remote with internal access & storage room, downstairs powder room & much more.