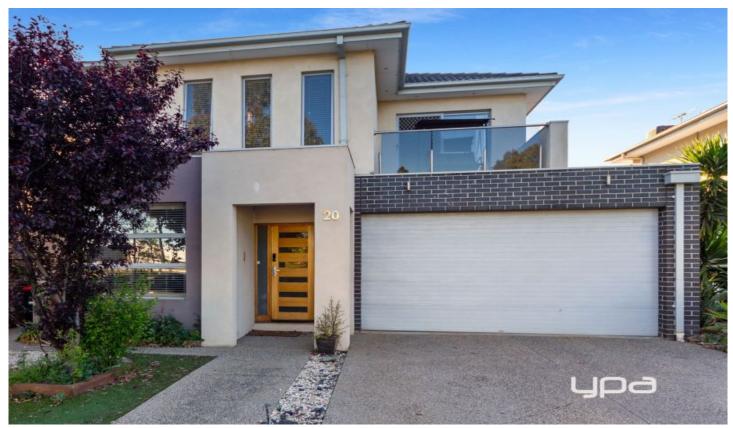

## 20 Brunton Avenue Caroline Springs VIC

Positioned perfectly opposite the oval is this stunning double storey family home which has all the extras and is located just moments away to the ever so growing Caroline Springs Town Centre, Schools and transport facilities.

This home is comprising of three generous sized bedrooms with walk in robes, master bedroom with double vanity ensuite and his & hers walk in robe, study, large open plan kitchen with walk in pantry dishwasher & stainless steel appliances, meals/family area, separate front lounge, upstairs retreat with large balcony, huge alfresco area with timber decking, outdoor shed, zoned ducted heating & refrigerated cooling, ducted vacuum, 9ft ceilings, alarm, video intercom, polished floor boards & much more. Extra features are Caesar stone bench tops, glass splash back, double garage on remote with internal access & storage room, downstairs powder room & much more.