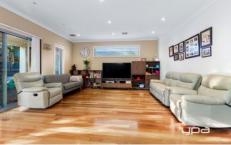

This home is comprising of three generous sized bedrooms with walk in robes, master bedroom with double vanity ensuite and his & hers walk in robe, study, large open plan kitchen with walk in pantry dishwasher & stainless steel appliances, meals/family area, separate front lounge, upstairs retreat with large balcony, huge alfresco area with timber decking, outdoor shed, zoned ducted heating & refrigerated cooling, ducted vacuum, 9ft ceilings, alarm, video intercom, polished floor boards & much more. Extra features are Caesar stone bench tops, glass splash back, double garage on remote with internal access & storage room, downstairs powder room & much more.