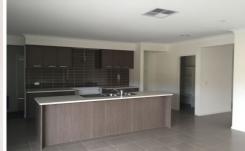

## 15 Beaumont Street Aintree VIC

This brand new four bedroom home in Aintree is located within walking distance to local parklands and comprises of all bedrooms with built in robes and master with walk in, an open plan kitchen/dining area with stainless steel appliances including a dishwasher, two living areas, two bathrooms, ducted heating, evaporative cooling and a double remote controlled garage. Other features include an alfresco area which overlooks a beautifully landscaped low maintenance backyard. This property has it all!