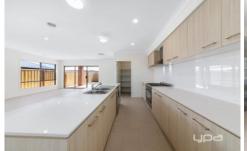

With the following to offer, this brand new home will be hard to look past:

- Double vanity and spacious ensuite
- Ducted heating and evaporative cooling
- Generously sized laundry with side access
- Spacious Butler's Pantry
- 900mm stainless steel appliances
- Spacious backyard
- Open plan living and dining