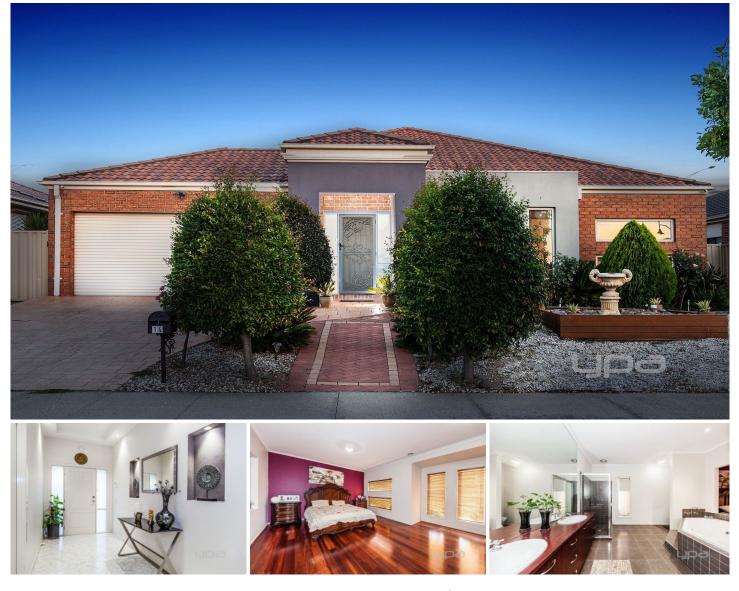

## 14 Hurlingham Place Caroline Springs VIC

Here is your chance to secure a beautiful piece of real estate in a tightly held pocket of Caroline Springs in the zone for Kororoit Creek Primary School. This truly warm and inviting 36sq (approx.) home is everything a family is about - being generously sized, with a great floor plan and with multiple living zones to enjoy. Set on an incredible block size of 606m2 approx. Comprising of the following:

## Four spacious bedrooms all with built in robes

Master bedroom offers walk in robe and a full ensuite including double vanity, spa bath and quality fittings

Open plan kitchen which includes first class stainless steel appliances, caeser stone bench tops, 900mm gas cooktop, electric oven, dishwasher and an abundance of cupboard space

The kitchen is located perfectly to incorporate the large

4 🛤 2 🚔 2 🚘

Ashleigh Mcphan 0416 079 698

Victoria Galea 0401 609 553

View : https://www.ypa.com.au/7387102