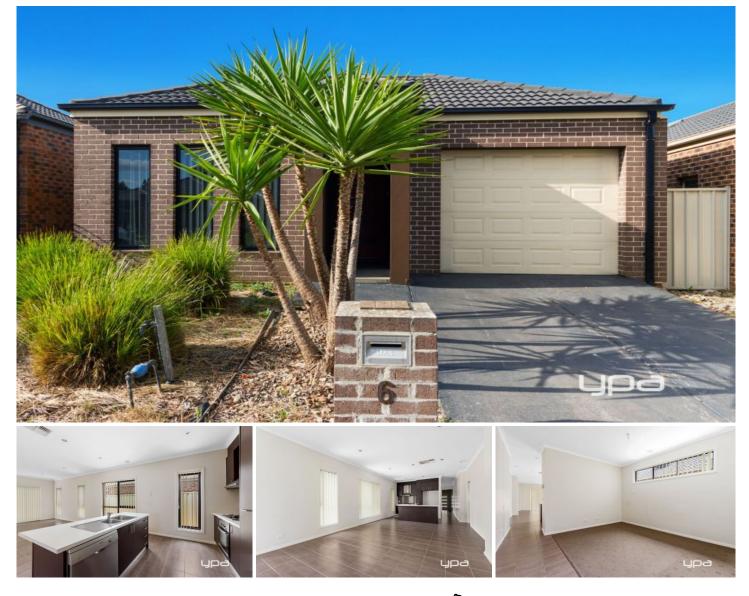

## 6 Derwent Close Caroline Springs VIC

This well presented home is located in the heart of Caroline Springs this three bedroom home is sure to impress! The master features a WIR and ensuite, The remaining bedrooms with BIR. A great size kitchen living, and dining area with a 600mm stainless steel oven & dishwasher, and ample cupboard space. Other features include, a separate bright family retreat, modern bathroom, low maintenance front yard, concreted patio directly off the family living area, ducted heating, evaporative cooling, single remote garage with internal access. This property will go quickly, so dont miss out!