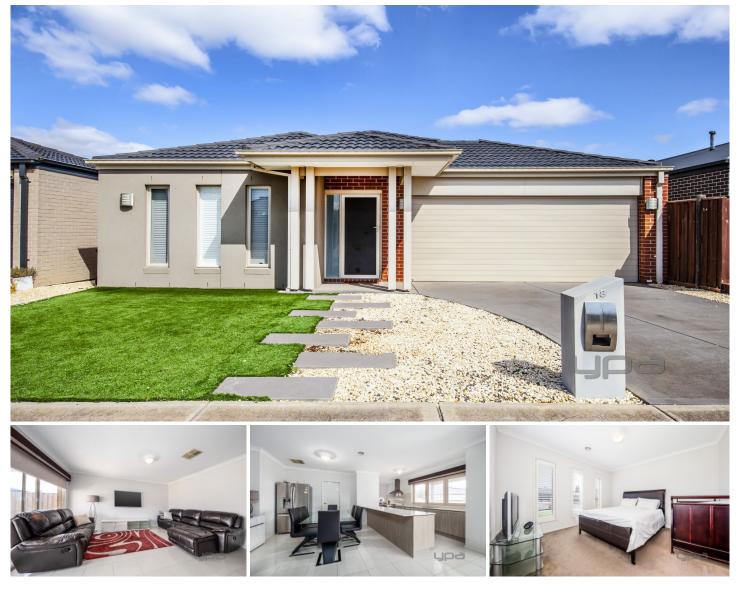

## **18 Aubisque Close Fraser Rise VIC**

This modern home is offering four bedrooms, master bedroom with WIR, ensuite & double vanity, remaining three bedrooms with BIR's, loungeroom/theatre room, kitchen with 900mm stainless steel appliances, dishwasher and walk in pantry, meals/family area, main bathroom with bath, double garage on remote with internal access and a low maintenance backyard with an alfresco area. Extra features include separate toilet, ducted heating, evaporative cooling, ample storage cupboards, water tank and side access to the backyard.