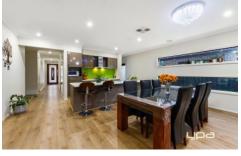

## MODERN & STYLISH FAMILY HOME

This modern four bedroom home will delight you! Featuring four bedrooms, master with backyard access, walk in robe and ensuite with double shower and two bedrooms with built in robes. Central bathroom with double shower, bath tub and separate toilet, ample sized laundry with walk in linen cupboard, front formal lounge, separate retreat area adjoining onto open plan living and kitchen comprising of 900mm appliances, dishwasher and walk in butlers pantry with sink and fridge space. The home also features internal access to double remote controlled garage, an alfresco area for entertaining with low maintenance gardens and artificial grass, ducted heating and evaporative cooling, alarm system, high ceilings and solar panels.