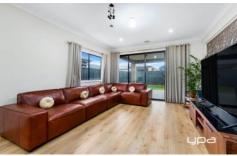

## MODERN & STYLISH FAMILY HOME

This modern four bedroom home will delight you! Featuring four bedrooms, master with backyard access, walk in robe and ensuite with double shower and two bedrooms with built in robes. Central bathroom with double shower, bath tub and separate toilet, ample sized laundry with walk in linen cupboard, front formal lounge, separate retreat area adjoining onto open plan living and kitchen comprising of 900mm appliances, dishwasher and walk in butlers pantry with sink and fridge space. The home also features internal access to double remote controlled garage, an alfresco area for entertaining with low maintenance gardens and artificial grass, ducted heating and evaporative cooling, alarm system, high ceilings and solar panels.