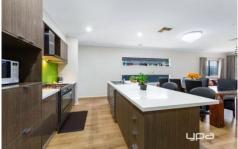

## MODERN & STYLISH FAMILY HOME

This modern four bedroom home will delight you! Featuring four bedrooms, master with backyard access, walk in robe and ensuite with double shower and two bedrooms with built in robes. Central bathroom with double shower, bath tub and separate toilet, ample sized laundry with walk in linen cupboard, front formal lounge, separate retreat area adjoining onto open plan living and kitchen comprising of 900mm appliances, dishwasher and walk in butlers pantry with sink and fridge space. The home also features internal access to double remote controlled garage, an alfresco area for entertaining with low maintenance gardens and artificial grass, ducted heating and evaporative cooling, alarm system, high ceilings and solar panels.