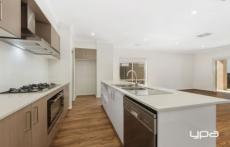

## 35 Voyager Drive Fraser Rise VIC

This family home is offering four bedrooms with BIRs, master bedroom with WIR & ensuite, open plan kitchen/meals/living area with stainless steel 900ml appliances, stone benchtops and walk in pantry, central bathroom, ducted heating, evaporative cooling, double garage on remote, low maintenance gardens, alfresco area & floor boards throughout.