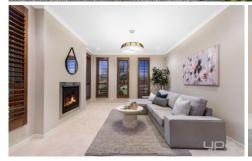

## Features Include:

- ? Master bedroom showcasing a walk-in fitted wardrobe and ensuite with spa bath, shower, double vanity and quality fittings
- ? Additional three spacious bedrooms all with built-in fitted robes
- ? Front formal lounge with gas fire place