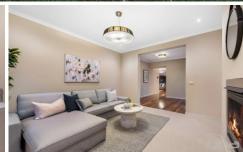

## Features Include:

- ? Master bedroom showcasing a walk-in fitted wardrobe and ensuite with spa bath, shower, double vanity and quality fittings
- ? Additional three spacious bedrooms all with built-in fitted robes
- ? Front formal lounge with gas fire place