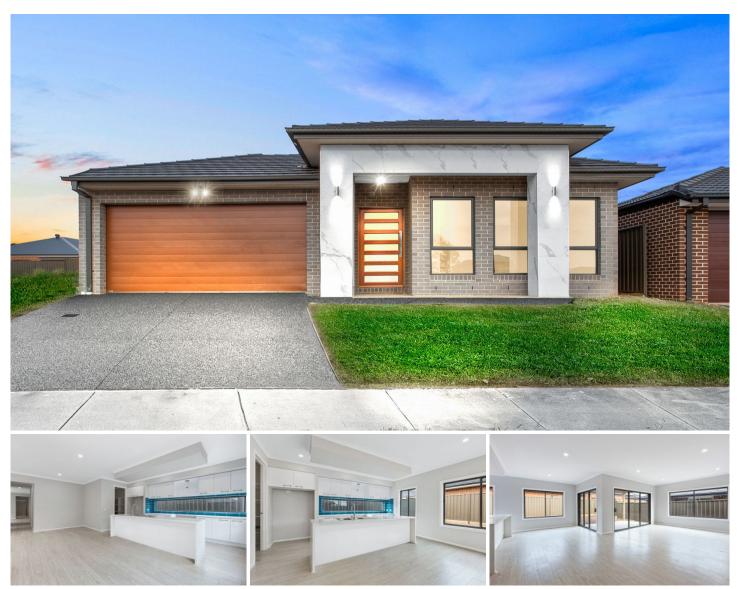

## 12 Hartland Rise Cobblebank VIC

This beautifully presented family home is offering four bedrooms, master bedroom with WIR & ensuite with double vanity, small study/lounge area, other bedrooms with mirrored built in robes, central bathroom with bath, separate toilet, open plan kitchen/meals/living area, kitchen with 900mm appliances, dishwasher, walk in pantry, water connection in fridge space & alfresco area. Extras include floorboards, ducted heating, evaporative cooling, low maintenance gardens & double garage on remote.