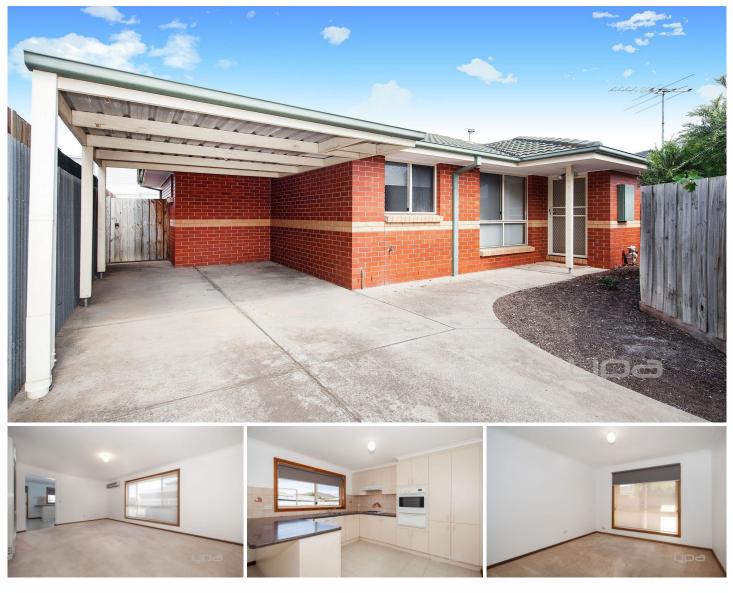

## 2/21 Church Street Werribee VIC

This perfect property has arrived with a stunning central location being only a few minutes walk to the main street of Werribee and all other local amenities. Comprising of two bedrooms both with built in robes, two way bathroom, seperate toilet, large laundry and a large kitchen meals domain. The open lounge offers ample space and comes complete with a gas wall furnace and split system cooling. Moving outside you are greeted with a beautiful L-shaped manicured backyard with garden shed allowing plenty of room to entertain. The private oversized tandem driveway can accommodate your vehicle requirements, with endless features and being recently updated including new paint, gas cook-top, blinds and light fittings.