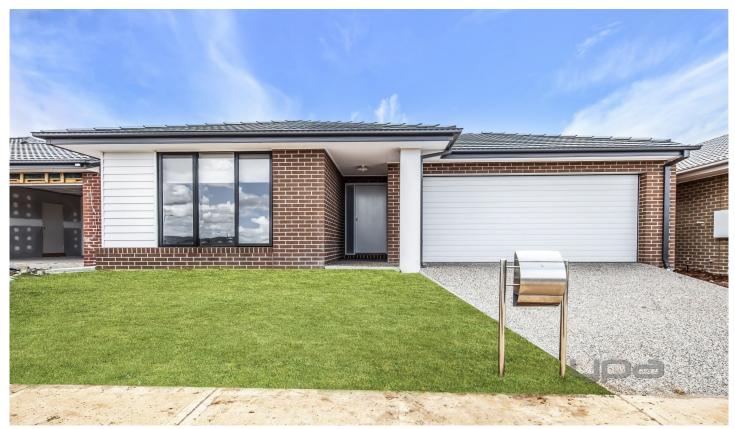

## 14 Elenour Drive Bonnie Brook VIC

Located in the Bonnie Brook estate, with easy access to the Western Freeway, and close-by to Bacchus Marsh Grammar, local parks, public transport and Woodlea shopping centre, is this brand- new home. Featuring four bedrooms, master with ensuite and walk in robe, and remaining three bedrooms with built in robes. Including open plan living and meals area, kitchen with island benchtop, main bathroom with bath and spacious shower and central laundry. Further features include; gas ducted heating throughout, split system cooling, low maintenance gardens, double car garage and undercover alfresco area.