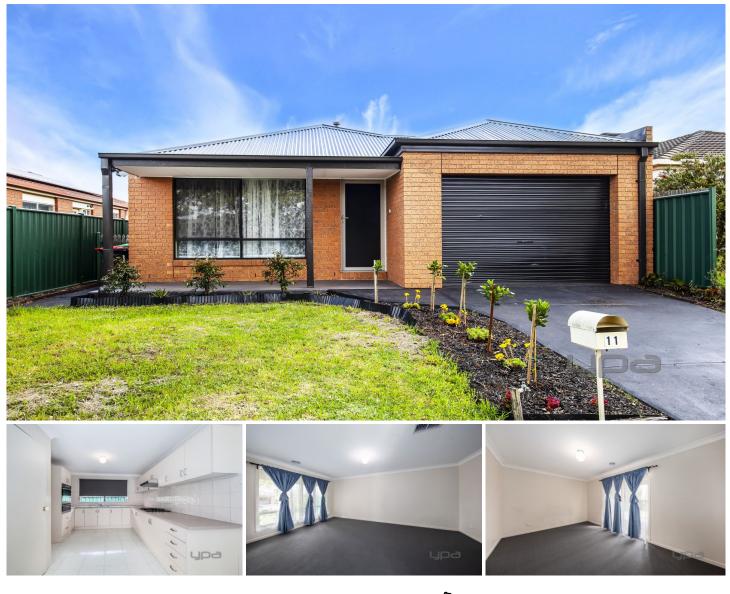

## 11 Strickland Crescent Burnside VIC

This family home located in a quiet pocket of Burnside is offering -

? Three bedrooms (Master bedroom with WIR & ensuite, remaining bedrooms with BIR's.

- ? Formal Front Lounge
- ? Kitchen/Meals Area with wall oven & grill
- ? Ducted Heating
- ? Evaporative Cooling
- ? Outdoor Pergola Area
- ? Garden Shed
- ? New Carpet
- ? Single Lock Up Garage with Internal Access
- ? Low Maintenance Front & Back Gardens

Located walking distance to parklands and transport and only a short drive to Burnside Hub Shopping Centre, CS Square, Schools and much more.

View : https://www.ypa.com.au/7387144

Victoria Galea 0401 609 553