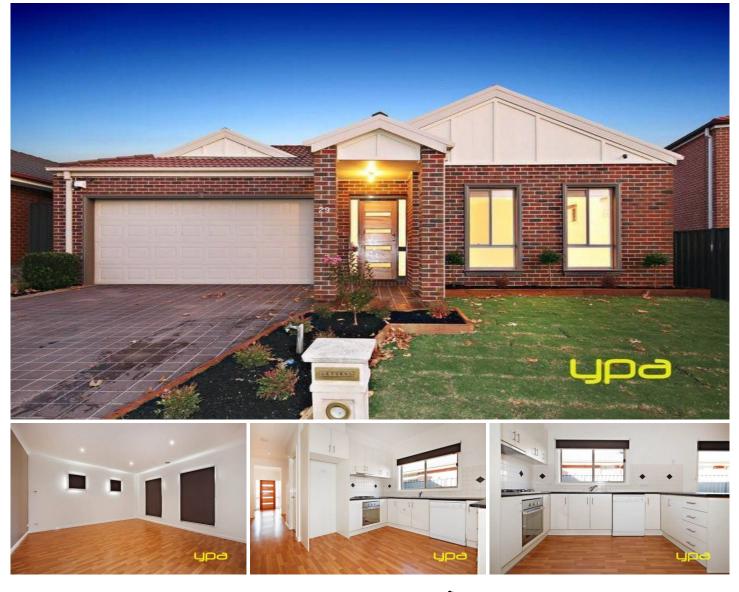

## 29 Heysen Parkway Caroline Springs VIC

Situated in the ever popular Northgate Estate of Caroline Springs on a spacious 450sqm2 (approx.) of land, this striking home is ideal.

Boasting three generous bedrooms, master with walk-in robe, full ensuite and stylish flooring, all remaining bedrooms offering built in robes.

Spacious formal lounge come study at the front of the home charmingly welcomes you.

Open plan functional kitchen with quality kitchen appliances including an abundance of storage is everyone`s delight.

Spacious family living/dining area overlooking backyard is the ideal area for family entertaining.

This sensational property offers a great size backyard along with drive through access from the garage which is ideal for people with trailers and boats.

Extras include gas ducted heating, split system cooling, high ceilings, and remote control double lockup garage with