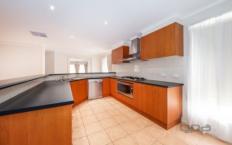

## 6 Edgewater Circuit Cairnlea VIC

This freshly painted family home is nestled in a sought-after location only moments away from Brimbank Shopping Centre and public transport. Comprising of -

- ? Three bedrooms (Master bedroom with WIR & ensuite, remaining bedrooms with BIR's)
- ? Study
- ? Formal Front Lounge
- ? Open plan kitchen/meals area with dishwasher & 900mm appliances
- ? Main central bathroom, toilet & laundry
- ? Double garage on remote with internal & rear access
- ? Alarm, Ducted Heating & Evaporative Cooling
- ? Covered Pergola Area
- ? Large rear garden with shed & side access