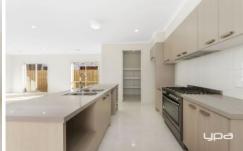

## **14 Goldstone Grove Aintree VIC**

Featuring Four bedrooms with double Built-in-Robes, master with full ensuite, walk-in robe and ceiling fan. The Kitchen/Living area being the heart of the home is set up for entertaining in mind with a fabulous 900mm stainless steel Westinghouse cooktop, larger size fridge cavity and generous walk-in pantry with plenty of storage. Enjoy entertaining family and friends with direct access to the alfresco area from the kitchen.