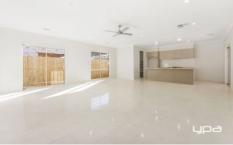

## **14 Goldstone Grove Aintree VIC**

Featuring Four bedrooms with double Built-in-Robes, master with full ensuite, walk-in robe and ceiling fan. The Kitchen/Living area being the heart of the home is set up for entertaining in mind with a fabulous 900mm stainless steel Westinghouse cooktop, larger size fridge cavity and generous walk-in pantry with plenty of storage. Enjoy entertaining family and friends with direct access to the alfresco area from the kitchen.