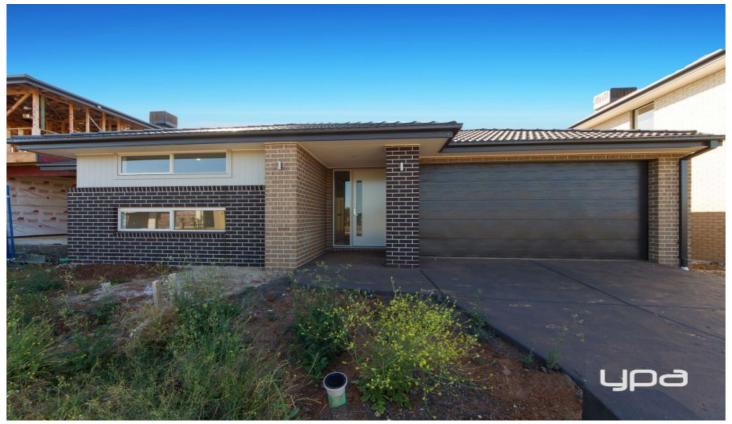

## **14 Goldstone Grove Aintree VIC**

Featuring Four bedrooms with double Built-in-Robes, master with full ensuite, walk-in robe and ceiling fan. The Kitchen/Living area being the heart of the home is set up for entertaining in mind with a fabulous 900mm stainless steel Westinghouse cooktop, larger size fridge cavity and generous walk-in pantry with plenty of storage. Enjoy entertaining family and friends with direct access to the alfresco area from the kitchen.

Other highlights include a spacious laundry to fit both washer and dryer side by side, full main bathroom with bath and generous sized shower, tiles throughout, heating and cooling and double car remote lock up garage.