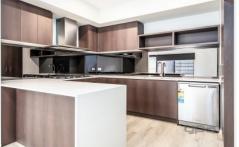

## 1299 Plumpton Road Plumpton VIC

This brand new townhouse located in the Monument Estate of Plumpton is offering -

- ? 4 Bedrooms (Master bedroom with walk in robe & ensuite featuring a large shower, remaining bedrooms with BIR's, including one bedroom downstairs)
- ? Open plan Kitchen/Meals/Living with 900mm Stainless Steel Appliances and Dishwasher
- ? Split systems in all bedrooms, meals/living area with Split System and ceiling fan
- ? Upstairs main bathroom with bath & toilet
- ? Downstairs Powder Room, European Laundry & Large linen cupboard
- ? Holland Blinds, Floorboards & Carpet throughout
- ? Upstairs Study Knook
- ? Double Car Garage on Remote
- ? Low Maintenance Front & Back Gardens