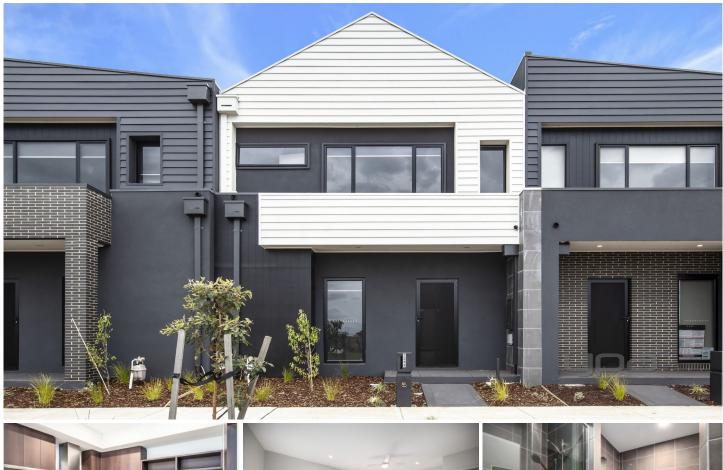

## 1299 Plumpton Road Plumpton VIC

This brand new townhouse located in the Monument Estate of Plumpton is offering -

- ? 4 Bedrooms (Master bedroom with walk in robe & ensuite featuring a large shower, remaining bedrooms with BIR's, including one bedroom downstairs)
- ? Open plan Kitchen/Meals/Living with 900mm Stainless Steel Appliances and Dishwasher
- ? Split systems in all bedrooms, meals/living area with Split System and ceiling fan
- ? Upstairs main bathroom with bath & toilet
- ? Downstairs Powder Room, European Laundry & Large linen cupboard
- ? Holland Blinds, Floorboards & Carpet throughout
- ? Upstairs Study Knook
- ? Double Car Garage on Remote
- ? Low Maintenance Front & Back Gardens