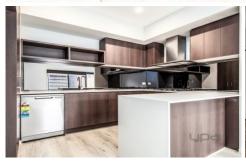

## 1297 Plumpton Road Plumpton VIC

This brand new townhouse located in the Monument Estate of Plumpton is offering -

- ? 4 Bedrooms (Master bedroom with walk in robe & ensuite featuring a large shower, remaining bedrooms with BIR's, including one bedroom downstairs)
- ? Open plan Kitchen/Meals/Living with 900mm Stainless Steel Appliances and Dishwasher
- ? Split systems in all bedrooms, meals/living area with Split System and ceiling fan
- ? Upstairs main bathroom with bath & toilet
- ? Downstairs Powder Room, European Laundry & Large linen cupboard
- ? Holland Blinds, Floorboards & Carpet throughout
- ? Upstairs Study Knook
- ? Double Car Garage on Remote
- ? Low Maintenance Front & Back Gardens