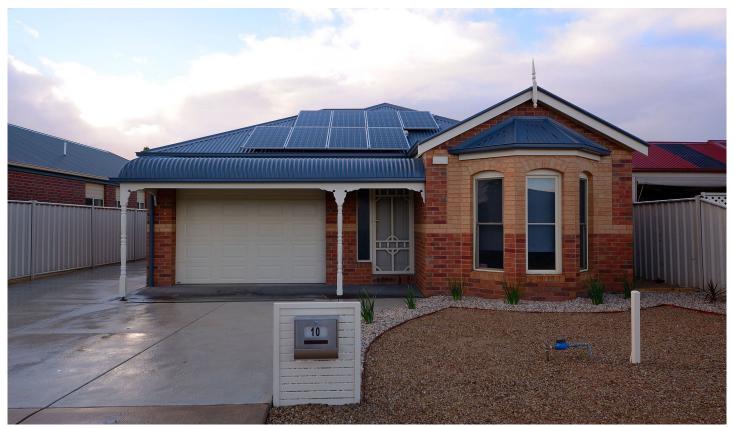

## 10 Castlemaine Way Caroline Springs VIC

This stunning Cottage in the heart of Caroline Springs has just completed a full make over and is now available for one lucky taking.

Comprising of the following;

Three spacious bedrooms, master offers a two way bathroom which includes a bath.

Well-equipped brand new kitchen zone with abundance of storage that overlooks the marvellous open plan family and meals area.

The long list of BRAND NEW inside features this marvellous home includes; paint, flooring, kitchen and appliances, bathroom, tiling, blinds, gas ducted heating, split system cooling, etc,

As you head outside the property just continues to further impress with the large outdoor pergola area with timber