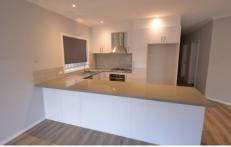

Three spacious bedrooms, master offers a two way bathroom which includes a bath.

Well-equipped brand new kitchen zone with abundance of storage that overlooks the marvellous open plan family and meals area.

The long list of BRAND NEW inside features this marvellous home includes; paint, flooring, kitchen and appliances, bathroom, tiling, blinds, gas ducted heating, split system cooling, etc,

As you head outside the property just continues to further impress with the large outdoor pergola area with timber