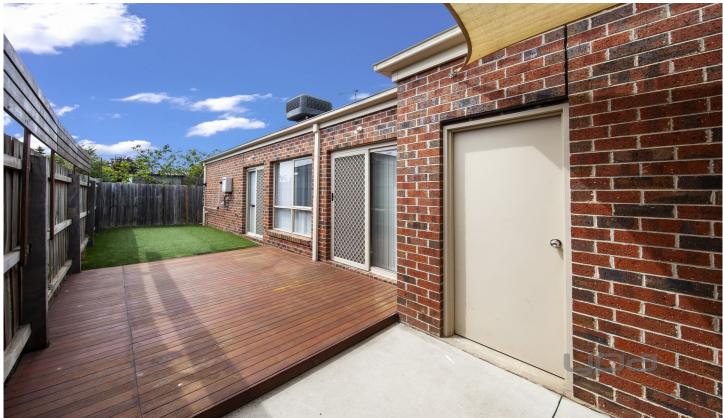

## 3/26 Huddersfield Road Deer Park VIC

PLEASE SEE BELOW FOR THE OPEN SCHEDULED FOR JANAURY 2022.

Located in Deer Park & Close to all amenities is this neat & tidy unit.

Comprising of -

- ? 2 Bedrooms (Master bedroom with WIR & ensuite, remaining bedroom with built in robes)
- ? Open plan kitchen/meals/living area
- ? 600mm stainless steel appliances & dishwasher
- ? Central bathroom with bath
- ? Ducted heating & Evaporative Cooling
- ? Single garage on remote
- ? Low maintenance front & back gardens