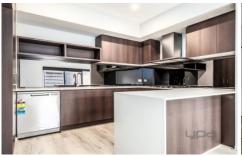

## 1295 Plumpton Road Plumpton VIC

This brand new townhouse located in the Monument Estate of Plumpton is offering -

- ? 4 Bedrooms (Master bedroom with walk in robe & ensuite featuring a large shower, remaining bedrooms with BIR's, including one bedroom downstairs)
- ? Open plan Kitchen/Meals/Living with 900mm Stainless Steel Appliances and Dishwasher
- ? Split systems in all bedrooms, meals/living area with Split System and ceiling fan
- ? Upstairs main bathroom with bath & toilet
- ? Downstairs Powder Room, European Laundry & Large linen cupboard
- ? Holland Blinds, Floorboards & Carpet throughout
- ? Upstairs Study Knook
- ? Double Car Garage on Remote
- ? Low Maintenance Front & Back Gardens