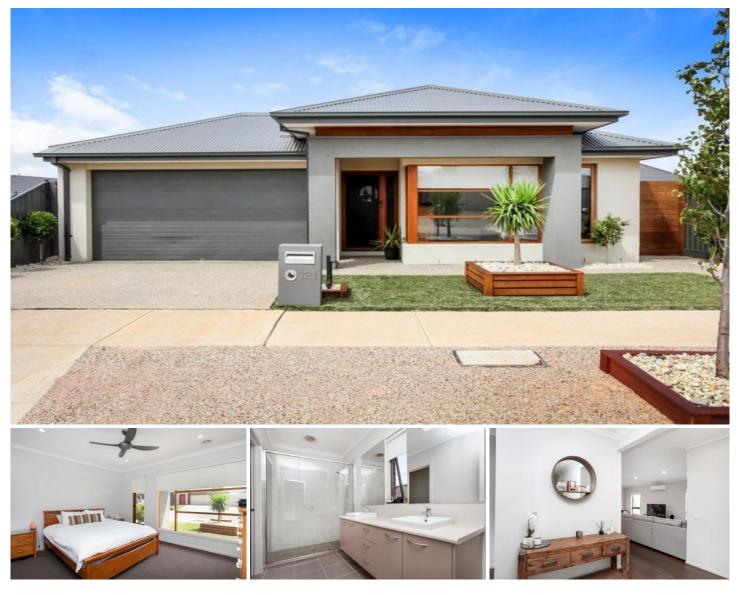

## **121 Enterprise Circuit Fraser Rise VIC**

This near new family home situated in Fraser Rise is only one year old. It comprises of 4 bedrooms, large master bedroom with WIR & ensuite (ensuite has a double shower & his & her vanity), other three bedrooms have BIRs, formal lounge, open plan kitchen and meals area with 900mm stainless steel appliances and dishwasher, stone bench tops & walk in pantry. Extra features are floor boards, ducted heating & split system cooling, double garage on remote and outdoor alfresco area. Property has low maintenance gardens & situated walking distance from Taylors Hill Shopping Precinct & Schools.