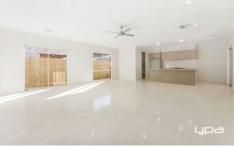

## 14 Goldstone Grove Aintree VIC

Featuring Four bedrooms with double Built-in-Robes, master with full ensuite, walk-in robe and ceiling fan. The Kitchen/Living area being the heart of the home is set up for entertaining in mind with a fabulous 900mm stainless steel Westinghouse cooktop, larger size fridge cavity and generous walk-in pantry with plenty of storage. Enjoy entertaining family and friends with direct access to the alfresco area from the kitchen.