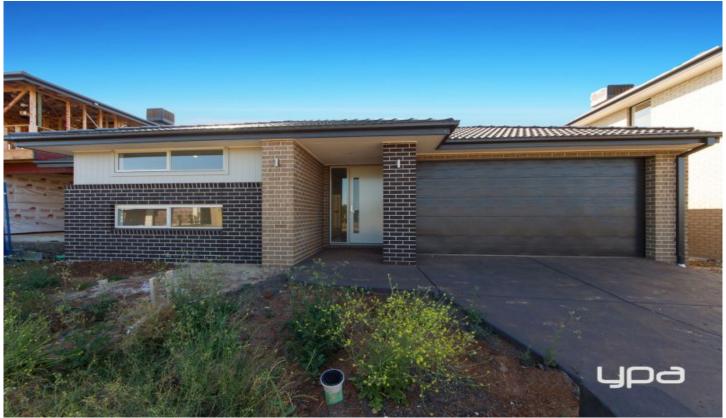

## 14 Goldstone Grove Aintree VIC

Featuring Four bedrooms with double Built-in-Robes, master with full ensuite, walk-in robe and ceiling fan. The Kitchen/Living area being the heart of the home is set up for entertaining in mind with a fabulous 900mm stainless steel Westinghouse cooktop, larger size fridge cavity and generous walk-in pantry with plenty of storage. Enjoy entertaining family and friends with direct access to the alfresco area from the kitchen.

Other highlights include a spacious laundry to fit both washer and dryer side by side, full main bathroom with bath and generous sized shower, tiles throughout, heating and cooling and double car remote lock up garage.