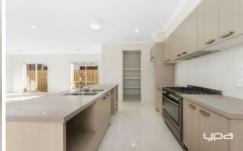

## 14 Goldstone Grove Aintree VIC

Featuring Four bedrooms with double Built-in-Robes, master with full ensuite, walk-in robe and ceiling fan. The Kitchen/Living area being the heart of the home is set up for entertaining in mind with a fabulous 900mm stainless steel Westinghouse cooktop, larger size fridge cavity and generous walk-in pantry with plenty of storage. Enjoy entertaining family and friends with direct access to the alfresco area from the kitchen.