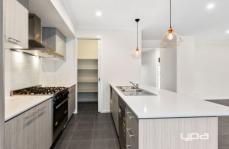

This stunning 4 bedroom home consists of:

- The vast open-plan kitchen, dining and living area with split system
- Separate front formal living area
- Large upstairs retreat area with built in cupboards
- Main bedroom offering walk in robe and ensuite with double vanity and large shower
- 3 bedrooms with built in mirror robes
- Kitchen with dishwasher, 900mm stainless steel appliances, fridge space, ample cupboard space and walk-in pantry