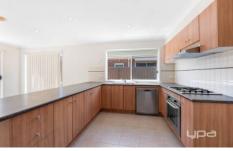

## 27 Klippel Way Caroline Springs VIC

Located in a quiet area of Caroline Springs, is this cosy family home. Featuring three bedrooms, master with WIR and ensuite, two remaining bedrooms both with double glass sliding door BIR's, front living area with adjoining lounge room, kitchen with stainless steel appliances and dishwasher, spacious dining room, main bathroom with bath and separate toilet. Further features include; ducted heating, single car garage with rear roller door access to paved area, side access via gate and large backyard. Situated nearby to Shopping Centres, local schooling, beautiful parkland and public transport.