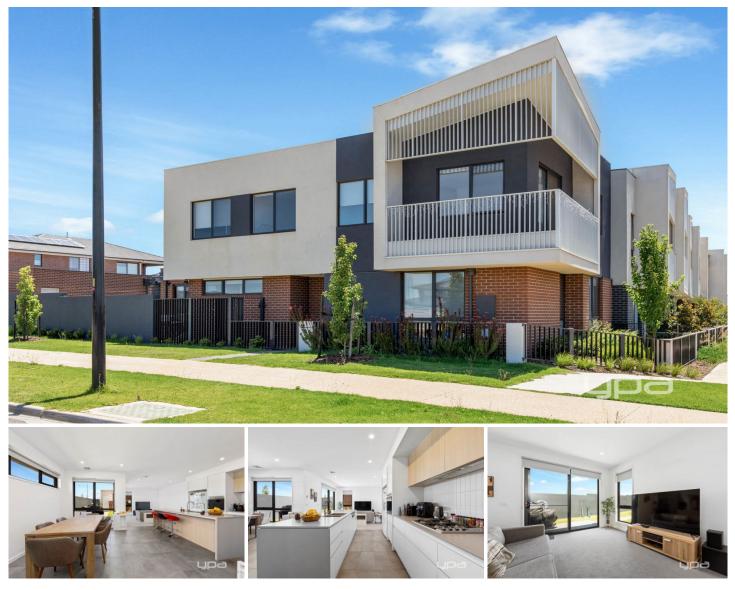

## 66 Signal Circuit Aintree VIC

Featuring 4 Spacious bedrooms, a separate study and 3 bathrooms in total, this home is sure to impress.

With plenty of attractive features including:

- Heating and Cooling throughout home
- Separate Dining and lounge area
- Garage access from laneway, at rear of yard
- Soft close cupboards and drawers, with ample storage opportunities in the kitchen
- Remote Access double garage
- Upstairs retreat
- Low Maintenance Yards
- Bathrooms with double showers, single vanity units
- Bosch Security Alarm
- FTTN NBN

## 4 🛤 3 🚔 2 🖨

View : https://www.ypa.com.au/7387203