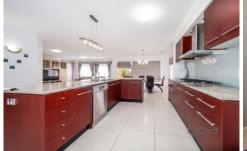

## 18 Lindley Avenue Caroline Springs VIC

This large four-bedroom family home is located in the Oakwood Estate and is offering the below -

- ? Three of the Bedrooms with Ensuites & Built in Robes
- ? Master Bedroom ensuite includes a spa bath, double vanity & separate toilet
- ? Formal Front Lounge
- ? Open Plan Kitchen/Meals/Living area with wall oven, 900mm cooktop, dishwasher & granite benchtops
- ? Downstairs powder room, Total of 4 toilets in the property