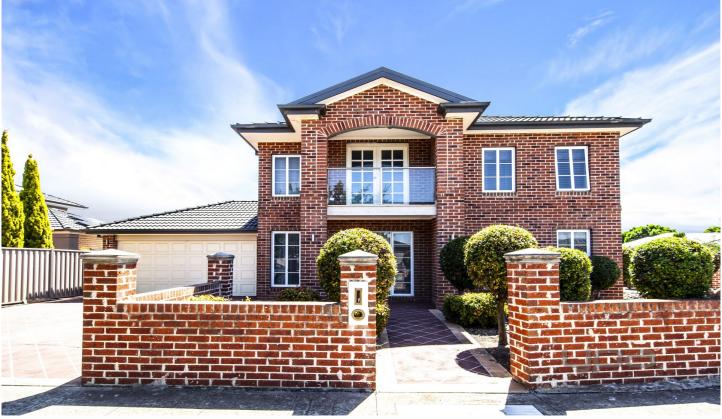

## 18 Lindley Avenue Caroline Springs VIC

This large four-bedroom family home is located in the Oakwood Estate and is offering the below -

- ? Three of the Bedrooms with Ensuites & Built in Robes
- ? Master Bedroom ensuite includes a spa bath, double vanity & separate toilet
- ? Formal Front Lounge
- ? Open Plan Kitchen/Meals/Living area with wall oven, 900mm cooktop, dishwasher & granite benchtops
- ? Downstairs powder room, Total of 4 toilets in the property

## 4 🕒 4 📛 2 🖨

View: https://www.ypa.com.au/7387204

Victoria Galea 0401 609 553