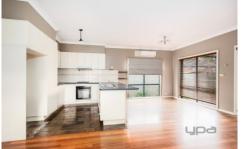

## 26 Abbington Crescent Caroline Springs VIC

This perfectly positioned delightful cottage is comprising of

- ? Two bedrooms all with built in robes
- ? Central Bathroom with spa bath
- ? Open plan kitchen/meals/living ample bench space, breakfast bar, 600mm appliances & dishwasher
- ? Wall Heating & Split System Cooling
- ? Outdoor Pergola Area
- ? Small Shed