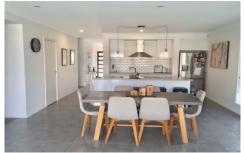

Thoughtfully designed and impeccably finished, this enviable home comprises of 3 bedrooms including a master with walk-in robe and ensuite, and built-in robes to the remaining bedrooms.

Additional features include a luxurious and light-filled bathroom, sleek open-plan kitchen/living area, double remote garage, semi-enclosed alfresco area, large patio with timber decking overlooking a wonderfully landscaped yard, gas ducted heating throughout, split-system heating/cooling and an alarm system for added security and peace of mind.