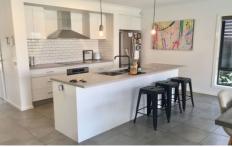

Thoughtfully designed and impeccably finished, this enviable home comprises of 3 bedrooms including a master with walk-in robe and ensuite, and built-in robes to the remaining bedrooms.

Additional features include a luxurious and light-filled bathroom, sleek open-plan kitchen/living area, double remote garage, semi-enclosed alfresco area, large patio with timber decking overlooking a wonderfully landscaped yard, gas ducted heating throughout, split-system heating/cooling and an alarm system for added security and peace of mind.