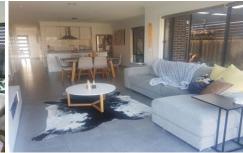

Thoughtfully designed and impeccably finished, this enviable home comprises of 3 bedrooms including a master with walk-in robe and ensuite, and built-in robes to the remaining bedrooms.

Additional features include a luxurious and light-filled bathroom, sleek open-plan kitchen/living area, double remote garage, semi-enclosed alfresco area, large patio with timber decking overlooking a wonderfully landscaped yard, gas ducted heating throughout, split-system heating/cooling and an alarm system for added security and peace of mind.