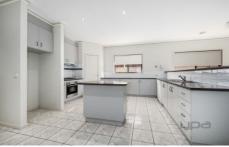

## 7 Patterson Close Caroline Springs VIC

Featuring four bedrooms, spacious master with WIR and ensuite, two bedrooms with BIR's and fourth bedroom with WIR, formal lounge/study area, large kitchen with stainless steel appliances, dishwasher, built in pantry and island benchtop, meals area, main bathroom with large spa bath. Further features include; single car garage with rear roller door and internal access, ducted heating, evaporative cooling, vegetable garden, pergola and storage shed. This family home is located in a quiet area of Caroline