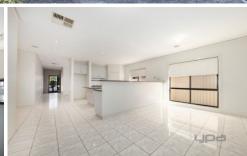

## 7 Patterson Close Caroline Springs VIC

Featuring four bedrooms, spacious master with WIR and ensuite, two bedrooms with BIR's and fourth bedroom with WIR, formal lounge/study area, large kitchen with stainless steel appliances, dishwasher, built in pantry and island benchtop, meals area, main bathroom with large spa bath. Further features include; single car garage with rear roller door and internal access, ducted heating, evaporative cooling, vegetable garden, pergola and storage shed. This family home is located in a quiet area of Caroline