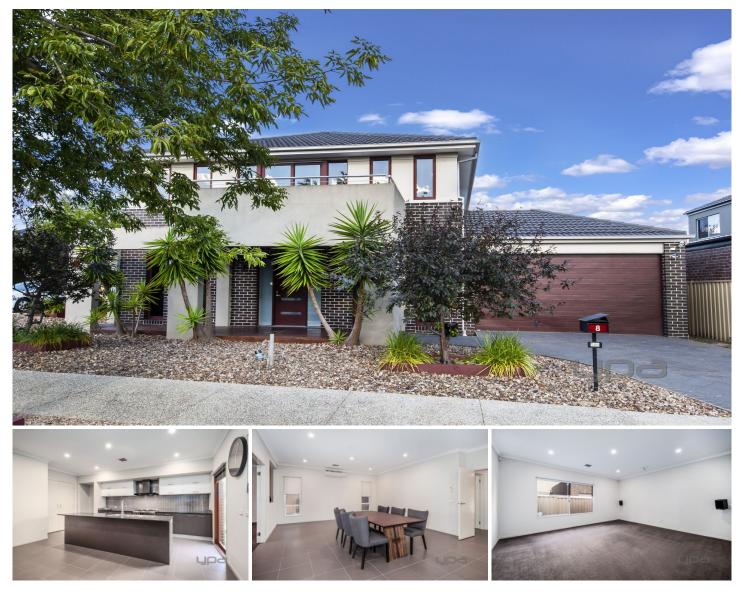

## 8 Irwin Gardens Caroline Springs VIC

Located within the well renowned Cypress Views area of Caroline Springs is this beautiful family home within a very short walk to CS Square, wetlands, parklands, public transport and schools.

Comprising of four bedrooms; large master with balcony fronting a parkway, double vanity ensuite and huge WIR, remaining three bedrooms all with BIR's. Downstairs featuring study, formal living area, powder room, large open plan living and dining area, spacious theatre room, kitchen with Caesar Stone benchtops, stainless steel appliances, dishwasher and walk in pantry.

Upstairs featuring additional living area, linen cupboards, main bathroom with spa bath, shower and separate toilet.

Double car garage with internal access via laundry, Merbau decked alfresco with electric privacy blinds and ceiling fan,