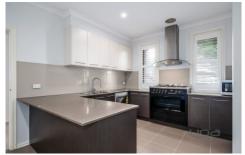

## 10 Ridgegreen View Caroline Springs VIC

This first-class locale is stylish and sophisticated and awaits the lucky family.

Downstairs Featuring -

Separate enclosed kitchen with loads of cupboard space, window overlooking main entrance, 900mm appliances, dishwasher and a separate walk-in pantry