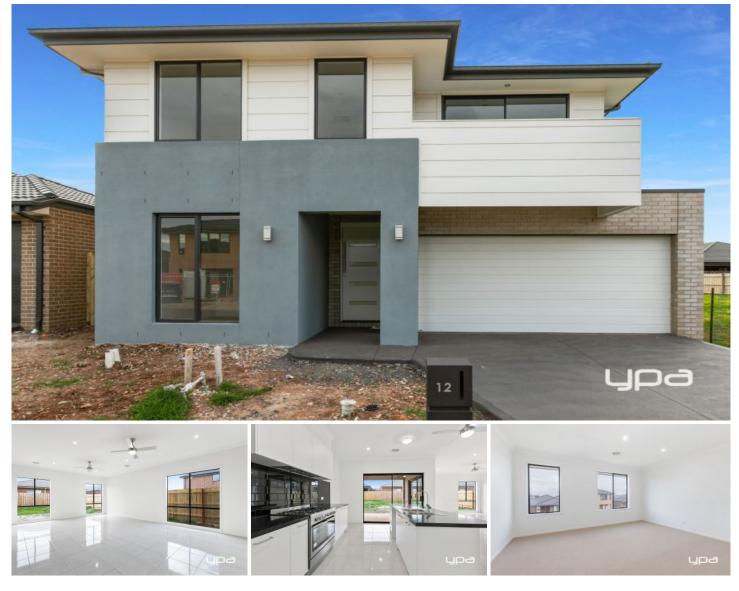

## **12 Goldstone Grove Aintree VIC**

Tucked away in a great location is a home with a striking facade to put on the top of your priority list. Comprised of the following:

Four spacious bedrooms all with built in robes

Master bedroom offers walk-in robe, full ensuite and a balcony

The kitchen is located perfectly to incorporate the large meals and family zone which leads out to an outdoor entertaining area

Open plan kitchen which includes stainless steel appliances, gas cooktop, electric oven, caeser stone bench tops, ceiling fan and ample cupboard space

Upstairs retreat or family rumpus zone

Features include downstairs bathroom with shower, gas ducted heating, ceiling fans and so much more

Double car garage on remote with internal access