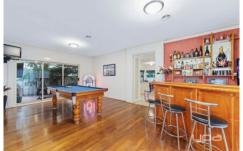

Featuring three bedrooms all with built in robes plus study, master bedroom with his & hers WIR's and full ensuite. Comprising of an open plan kitchen/meals/family area, formal lounge, retreat or additional living room upstairs, main bathroom upstairs includes bathtub, shower and separate toilet, remote-controlled double car garage & large entertaining area/pergola.