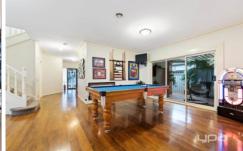

Featuring three bedrooms all with built in robes plus study, master bedroom with his & hers WIR's and full ensuite. Comprising of an open plan kitchen/meals/family area, formal lounge, retreat or additional living room upstairs, main bathroom upstairs includes bathtub, shower and separate toilet, remote-controlled double car garage & large entertaining area/pergola.