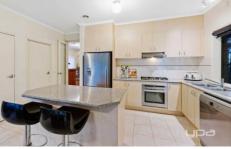

Featuring three bedrooms all with built in robes plus study, master bedroom with his & hers WIR's and full ensuite. Comprising of an open plan kitchen/meals/family area, formal lounge, retreat or additional living room upstairs, main bathroom upstairs includes bathtub, shower and separate toilet, remote-controlled double car garage & large entertaining area/pergola.

Other features include 900 mm wall oven & gas hot plates,

3 2 2 2 2

View: https://www.ypa.com.au/7387232

Ashleigh Mcphan 0416 079 698