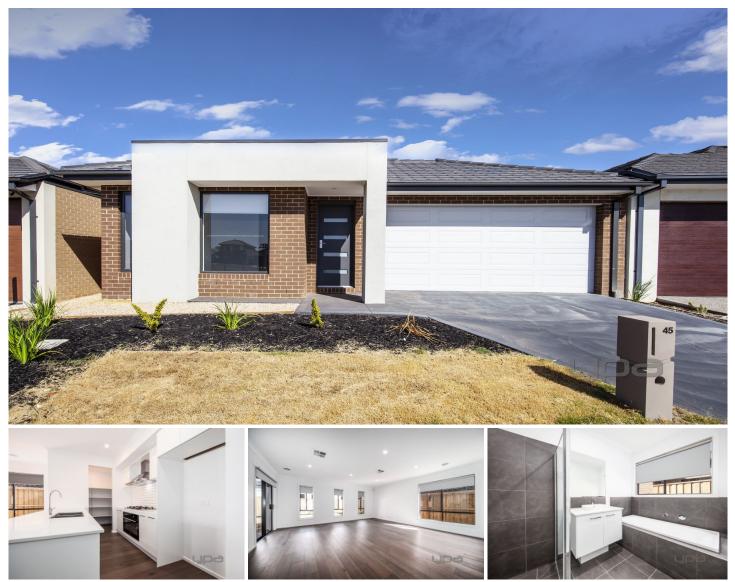

## 45 Wasim Circuit Rockbank VIC

This brand-new family home located in Rockbank is offering -

? Four bedrooms (Master Bedroom with WIR & large ensuite)

- ? Remaining bedrooms with BIR's
- ? Open plan kitchen, meals & living area
- ? 900mm Stainless steel appliances, dishwasher & a walk in pantry
- ? Study Knook
- ? Central bathroom with bathtub
- ? Double Garage on remote
- ? Ducted Heating & Evaporative Cooling
- ? Outdoor Alfresco Area
- ? Low Maintenance Front & Back Gardens
- ? Alarm System

This is well located, set away from the hustle and bustle of suburbia and within reach to Rockbank Train Station,

4 🎮 2 🚔 2 🖨

View : https://www.ypa.com.au/7387233

Ashleigh Mcphan 0416 079 698