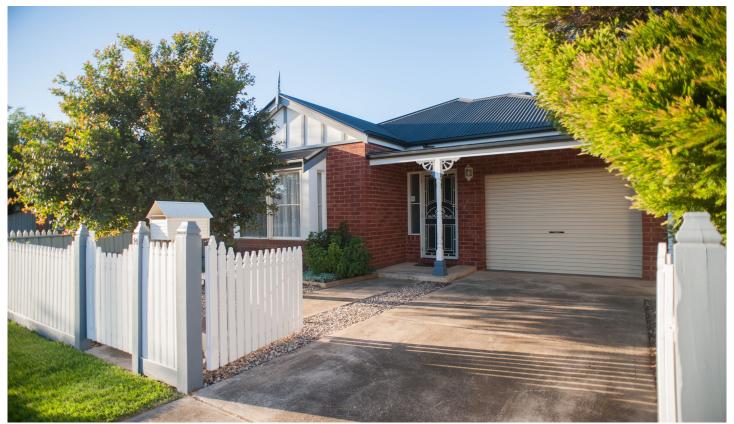

## 14 Cleland Way Caroline Springs VIC

Nestled in a quiet area of Caroline Springs, is this cosy family home. Featuring three bedrooms all with ceiling fans, master with WIR and window alcove, two remaining bedrooms both with BIR's. Main bathroom with bath and access via master bedroom, central laundry, open plan living and meals area, kitchen with dishwasher and plenty of storage space. Spacious and private backyard featuring pergola, low maintenance front yard, secure gates and single car garage with a handy storage nook. Further features include; plenty of natural light throughout, ducted heating, evaporative cooling and split system located in living/meals.