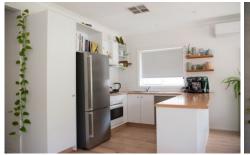

## 14 Cleland Way Caroline Springs VIC

Nestled in a quiet area of Caroline Springs, is this cosy family home. Featuring three bedrooms all with ceiling fans, master with WIR and window alcove, two remaining bedrooms both with BIR's. Main bathroom with bath and access via master bedroom, central laundry, open plan living and meals area, kitchen with dishwasher and plenty of storage space. Spacious and private backyard featuring pergola, low maintenance front yard, secure gates and single car garage with a handy storage nook. Further features include; plenty of natural light throughout, ducted heating, evaporative cooling and split system located in living/meals.