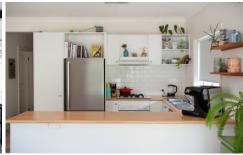

## 14 Cleland Way Caroline Springs VIC

Nestled in a quiet area of Caroline Springs, is this cosy family home. Featuring three bedrooms all with ceiling fans, master with WIR and window alcove, two remaining bedrooms both with BIR's. Main bathroom with bath and access via master bedroom, central laundry, open plan living and meals area, kitchen with dishwasher and plenty of storage space. Spacious and private backyard featuring pergola, low maintenance front yard, secure gates and single car garage with a handy storage nook. Further features include; plenty of natural light throughout, ducted heating, evaporative cooling and split system located in living/meals.