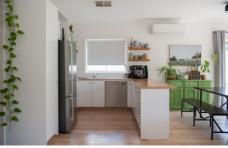

## 14 Cleland Way Caroline Springs VIC

Nestled in a quiet area of Caroline Springs, is this cosy family home. Featuring three bedrooms all with ceiling fans, master with WIR and window alcove, two remaining bedrooms both with BIR's. Main bathroom with bath and access via master bedroom, central laundry, open plan living and meals area, kitchen with dishwasher and plenty of storage space. Spacious and private backyard featuring pergola, low maintenance front yard, secure gates and single car garage with a handy storage nook. Further features include; plenty of natural light throughout, ducted heating, evaporative cooling and split system located in living/meals.